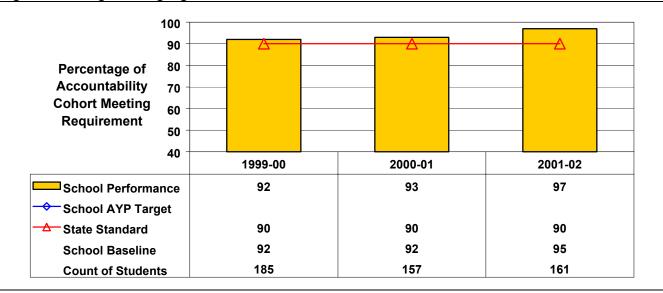

**High School English Language Arts** 

1998 cohort achievement for 2001–02 is at or above State standard; therefore, this school made AYP under NCLB.

1998 cohort achievement for 2001-02 is at or above State standard; therefore, this school made AYP under NCLB.