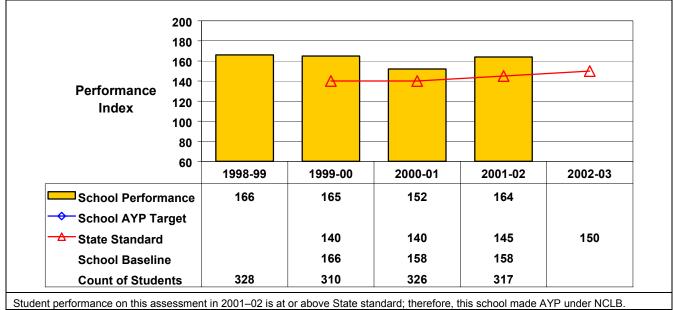

## Grade 8 Mathematics

Student performance on this assessment in 2001–02 is at or above State standard; therefore, this school made AYP under NCLB.