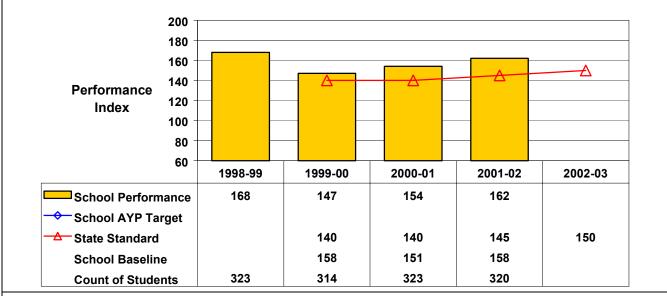

## September 2002 School Accountability Status based on 2001 English language arts (ELA) and mathematics results: Satisfactory - not subject to NCLB interventions.

The graphs below show the school's performance relative to the State standard and school AYP targets (if applicable). **Grade 8 English Language Arts** 