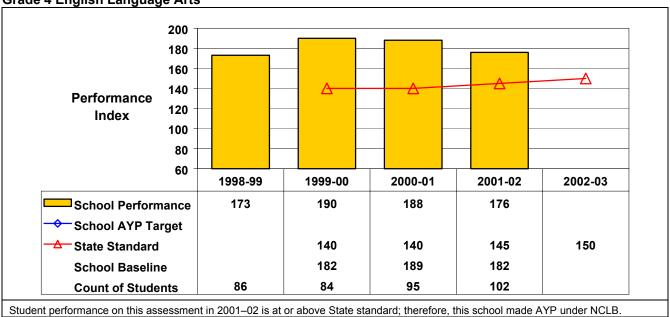

**Grade 4 English Language Arts** 

Student performance on this assessment in 2001–02 is at or above State standard; therefore, this school made AYP under NCLB.