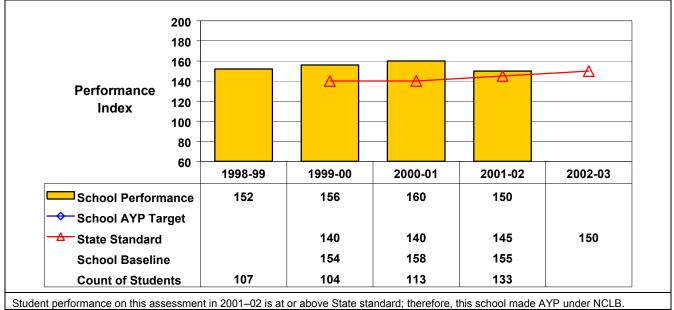

Student performance on this assessment in 2001–02 is at or above State standard; therefore, this school made AYP under NCLB.

## Grade 8 Mathematics