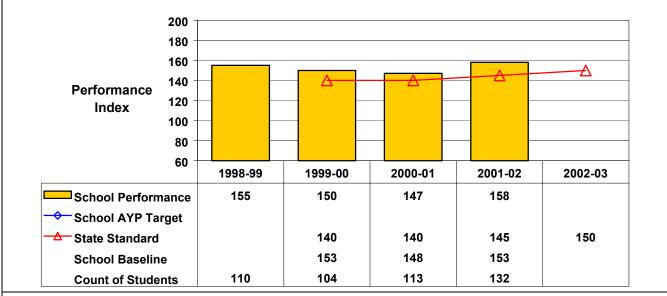

## September 2002 School Accountability Status based on 2001 English language arts (ELA) and mathematics results: Satisfactory - not subject to NCLB interventions.

The graphs below show the school's performance relative to the State standard and school AYP targets (if applicable). **Grade 8 English Language Arts** 