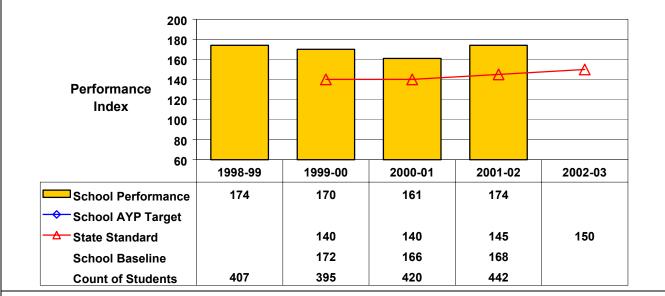

## September 2002 School Accountability Status based on 2001 English language arts (ELA) and mathematics results: Satisfactory - not subject to NCLB interventions.

The graphs below show the school's performance relative to the State standard and school AYP targets (if applicable). **Grade 8 English Language Arts** 