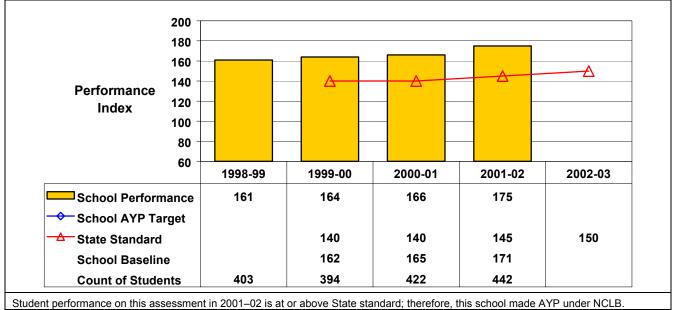

Student performance on this assessment in 2001–02 is at or above State standard; therefore, this school made AYP under NCLB.

## Grade 8 Mathematics