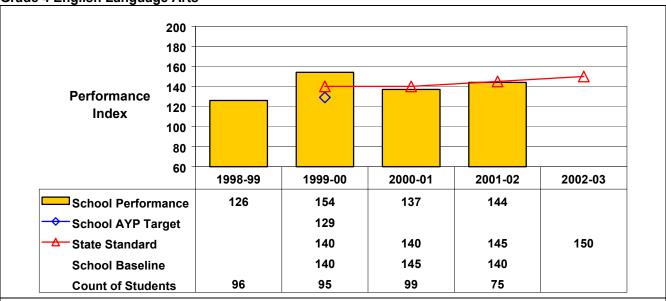

## **Grade 4 English Language Arts**

Because student performance on this assessment in 2001-02 is not statistically different from the State standard, this school is considered to have made AYP under NCLB