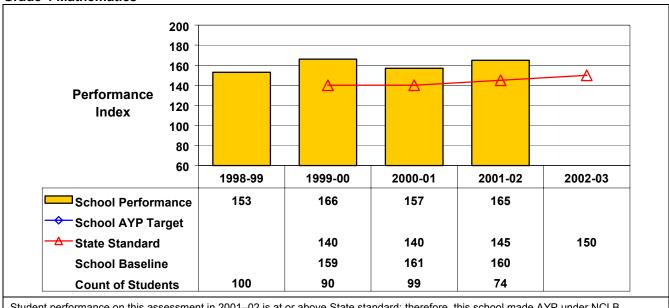

## Grade 4 Mathematics

Student performance on this assessment in 2001-02 is at or above State standard; therefore, this school made AYP under NCLB.