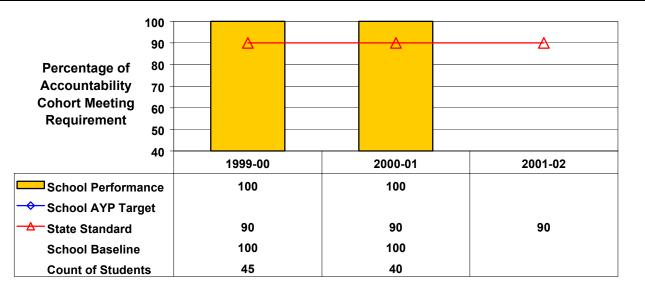

#### **High School Mathematics**

No results were reported for the 1998 cohort in 2001–02, even though this school had students who should have been reported; therefore, this school is considered NOT to have made the State standard or AYP under NCLB.