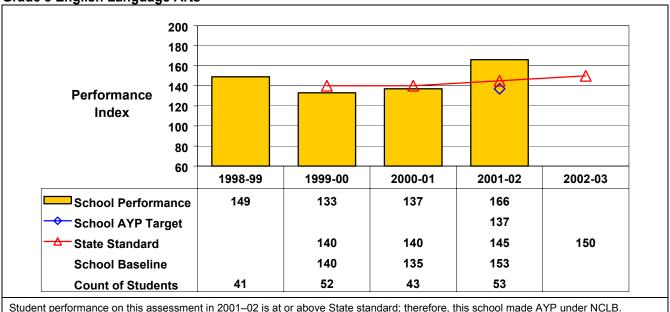

# September 2002 School Accountability Status based on 2001 English language arts (ELA) and mathematics results: Satisfactory - not subject to NCLB interventions.

The graphs below show the school's performance relative to the State standard and school AYP targets (if applicable).