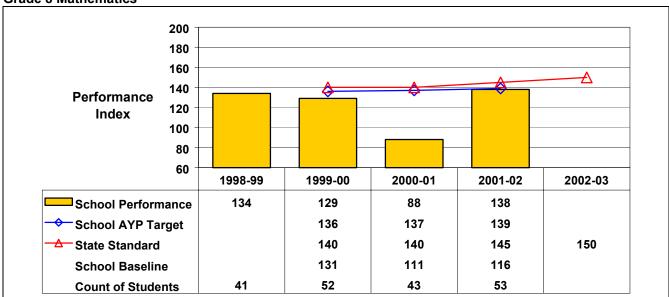

#### **Grade 8 Mathematics**

Student performance on this assessment in 2001–02 and baseline performance (performance over a combined two-year period, 2000–01 and 2001–02) are below this school's AYP target (or for schools with no AYP target, the State standard); therefore, this school did not make AYP under NCLB.