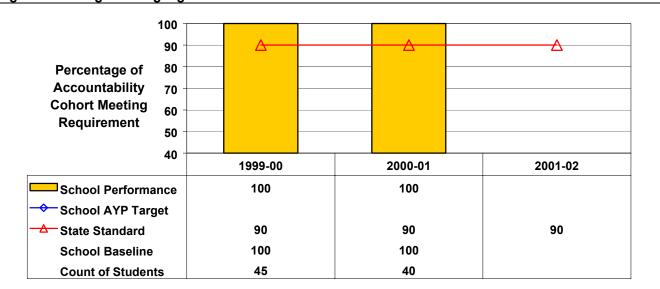

**High School English Language Arts** 

No results were reported for the 1998 cohort in 2001–02, even though this school had students who should have been reported; therefore, this school is considered NOT to have made the State standard or AYP under NCLB.