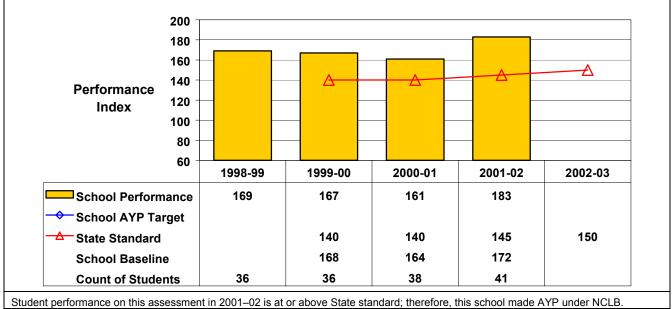

## Grade 4 Mathematics

Student performance on this assessment in 2001–02 is at or above State standard; therefore, this school made AYP under NCLB.