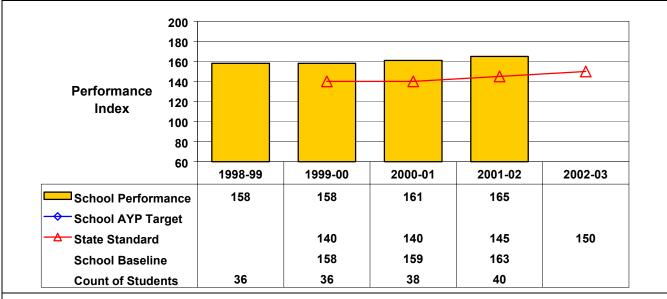

## September 2002 School Accountability Status based on 2001 English language arts (ELA) and mathematics results: Satisfactory - not subject to NCLB interventions.

The graphs below show the school's performance relative to the State standard and school AYP targets (if applicable). **Grade 4 English Language Arts** 

Student performance on this assessment in 2001–02 is at or above State standard; therefore, this school made AYP under NCLB.