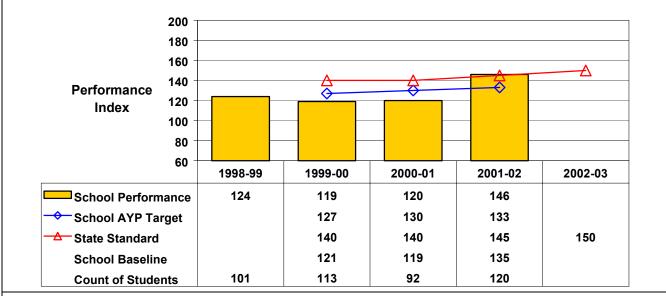

## September 2002 School Accountability Status based on 2001 English language arts (ELA) and mathematics results: Satisfactory - not subject to NCLB interventions.

The graphs below show the school's performance relative to the State standard and school AYP targets (if applicable). **Grade 8 English Language Arts** 