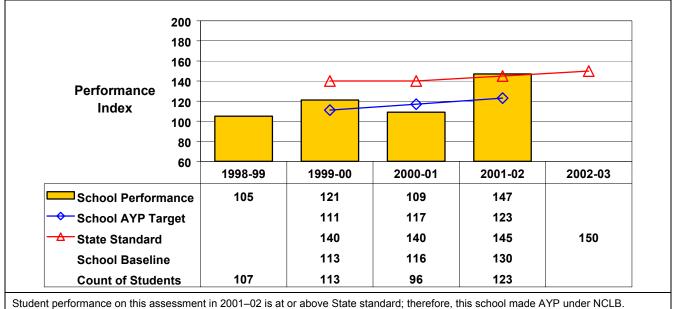

Student performance on this assessment in 2001–02 is at or above State standard; therefore, this school made AYP under NCLB.

## Grade 8 Mathematics