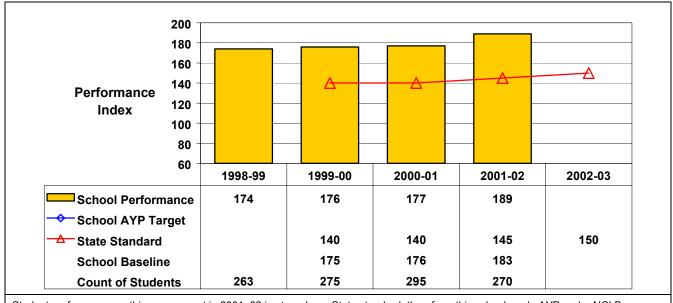

## **Grade 8 Mathematics**

Student performance on this assessment in 2001–02 is at or above State standard; therefore, this school made AYP under NCLB.