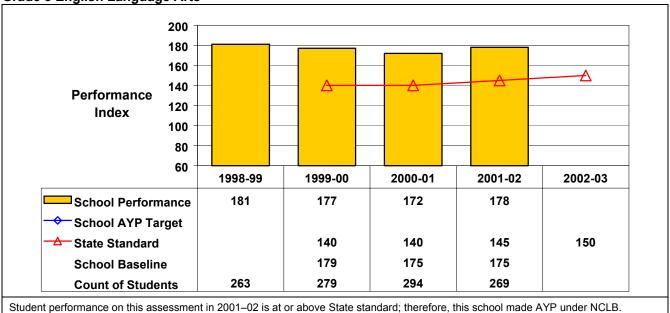

## New York State Education Department School Accountability Status as of September 2002

District Name: Brighton Central School District

School Name: Twelve Corners Middle School BEDSCODE: 260101060008

This school did receive Title I funds in 2001-02.

## September 2002 School Accountability Status based on 2001 English language arts (ELA) and mathematics results: Satisfactory - not subject to NCLB interventions.

The graphs below show the school's performance relative to the State standard and school AYP targets (if applicable).

## **Grade 8 English Language Arts**



## **Grade 8 Mathematics**



Student performance on this assessment in 2001–02 is at or above State standard; therefore, this school made AYP under NCLB.