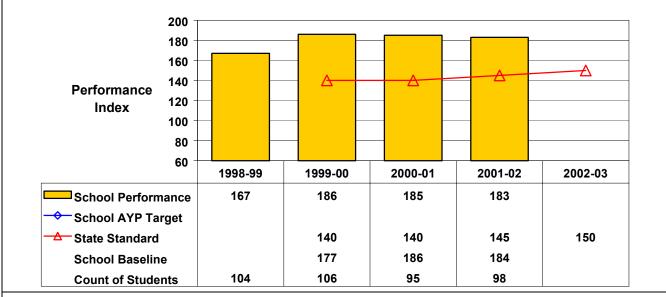

## September 2002 School Accountability Status based on 2001 English language arts (ELA) and mathematics results: Satisfactory - not subject to NCLB interventions.

The graphs below show the school's performance relative to the State standard and school AYP targets (if applicable). Grade 4 English Language Arts

Student performance on this assessment in 2001–02 is at or above State standard; therefore, this school made AYP under NCLB.