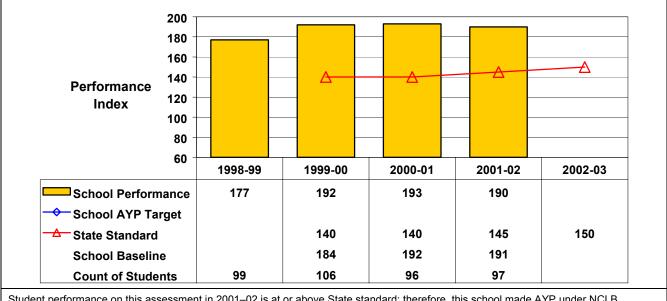

## Grade 4 Mathematics

Student performance on this assessment in 2001–02 is at or above State standard; therefore, this school made AYP under NCLB.