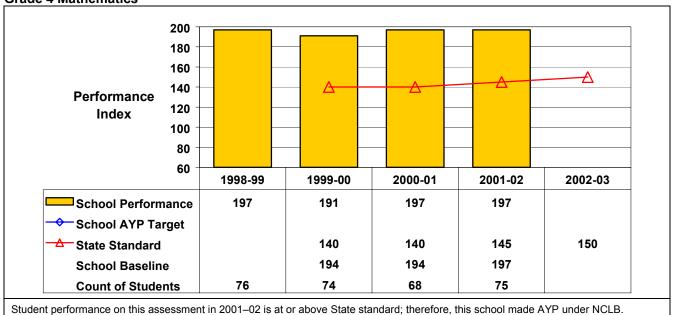

## September 2002 School Accountability Status based on 2001 English language arts (ELA) and mathematics results: Satisfactory - not subject to NCLB interventions.

The graphs below show the school's performance relative to the State standard and school AYP targets (if applicable).

**Grade 4 English Language Arts** 

**Grade 4 Mathematics** 

West Ridge School 03/23/2003 260501060007