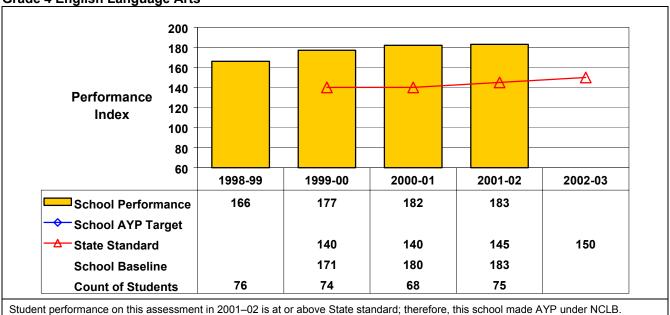

## September 2002 School Accountability Status based on 2001 English language arts (ELA) and mathematics results: Satisfactory - not subject to NCLB interventions.

The graphs below show the school's performance relative to the State standard and school AYP targets (if applicable).

**Grade 4 English Language Arts** 

**Grade 4 Mathematics** 

West Ridge School 03/23/2003 260501060007