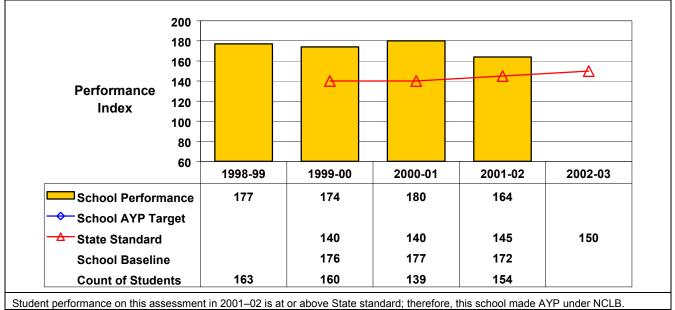

Student performance on this assessment in 2001–02 is at or above State standard; therefore, this school made AYP under NCLB.

## Grade 4 Mathematics