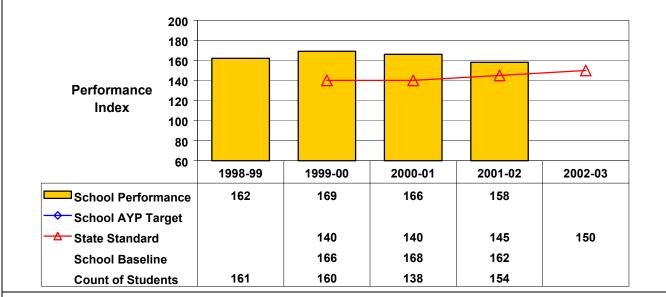

## September 2002 School Accountability Status based on 2001 English language arts (ELA) and mathematics results: Satisfactory - not subject to NCLB interventions.

The graphs below show the school's performance relative to the State standard and school AYP targets (if applicable). Grade 4 English Language Arts