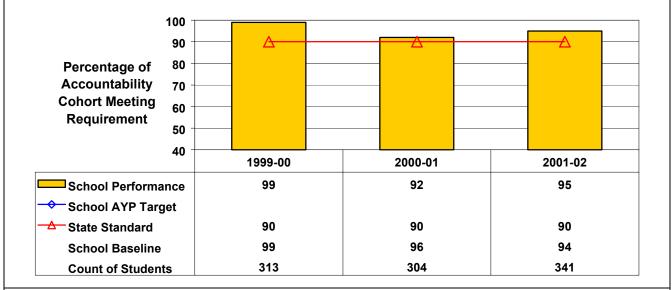

## September 2002 School Accountability Status based on 2001 English language arts (ELA) and mathematics results: Satisfactory - not subject to NCLB interventions.

The graphs below show the school's performance relative to the State standard and school AYP targets (if applicable). **High School English Language Arts** 