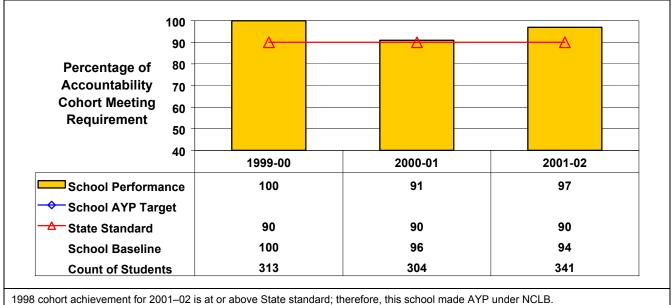

1998 cohort achievement for 2001–02 is at or above State standard; therefore, this school made AYP under NCLB.

## High School Mathematics