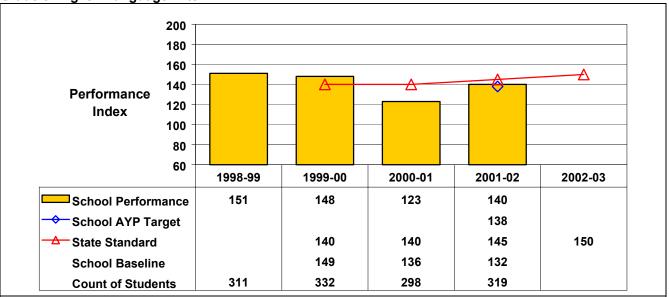

## **Grade 8 English Language Arts**

Student performance on this assessment in 2001–02 is below State standard but at or above this school's AYP target; therefore, this school made AYP under NCLB.