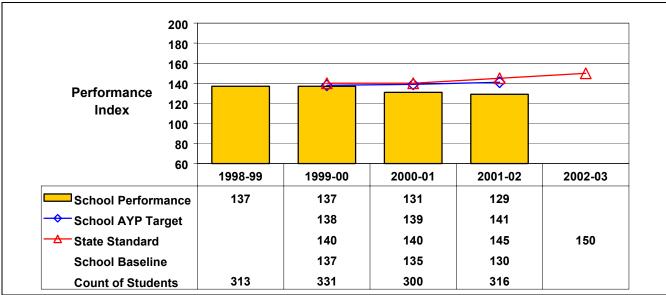

## **Grade 8 Mathematics**

Student performance on this assessment in 2001–02 and baseline performance (performance over a combined two-year period, 2000–01 and 2001–02) are below this school's AYP target (or for schools with no AYP target, the State standard); therefore, this school did not make AYP under NCLB.