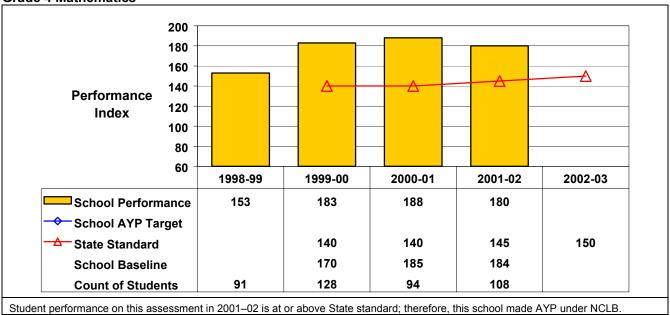

## **Grade 4 Mathematics**

Leo Bernabi School 03/23/2003 261001060003

## September 2002 School Accountability Status based on 2001 English language arts (ELA) and mathematics results: Satisfactory - not subject to NCLB interventions.

The graphs below show the school's performance relative to the State standard and school AYP targets (if applicable).