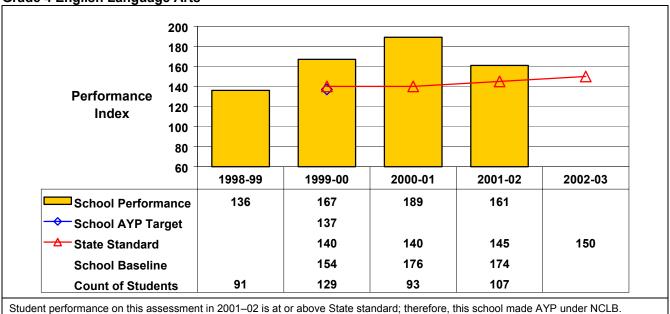

## **Grade 4 English Language Arts**

## September 2002 School Accountability Status based on 2001 English language arts (ELA) and mathematics results: Satisfactory - not subject to NCLB interventions.

The graphs below show the school's performance relative to the State standard and school AYP targets (if applicable).