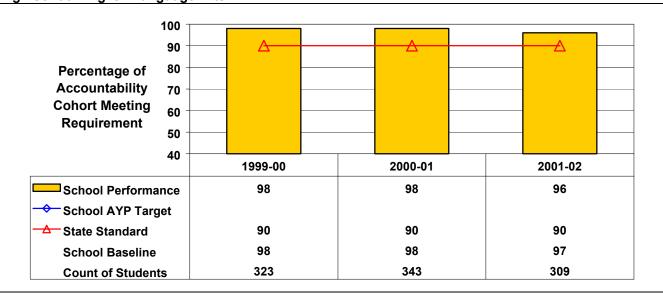

**High School English Language Arts** 

1998 cohort achievement for 2001–02 is at or above State standard; therefore, this school made AYP under NCLB.

1998 cohort achievement for 2001–02 is at or above State standard; therefore, this school made AYP under NCLB.