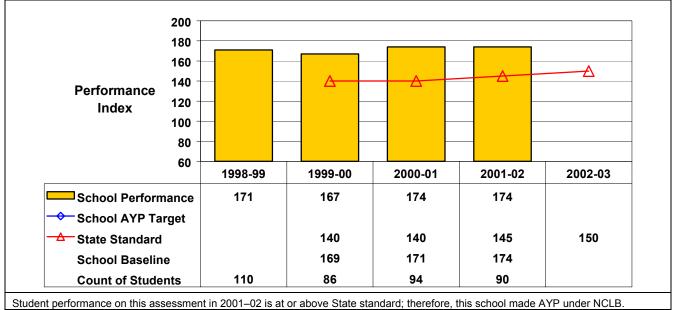

Student performance on this assessment in 2001–02 is at or above State standard; therefore, this school made AYP under NCLB.

## Grade 4 Mathematics