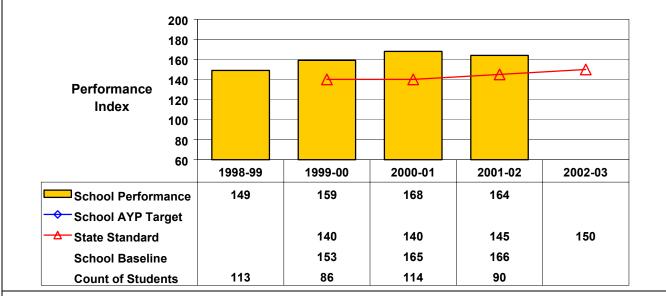

## September 2002 School Accountability Status based on 2001 English language arts (ELA) and mathematics results: Satisfactory - not subject to NCLB interventions.

The graphs below show the school's performance relative to the State standard and school AYP targets (if applicable). **Grade 4 English Language Arts** 