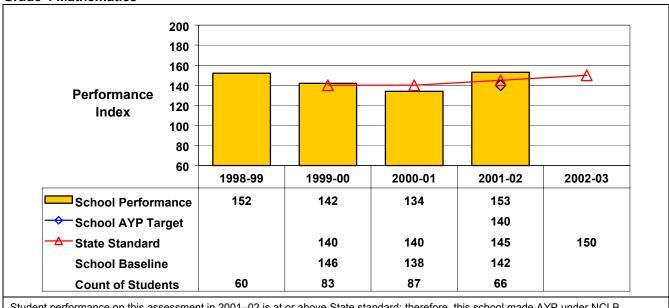

## September 2002 School Accountability Status based on 2001 English language arts (ELA) and mathematics results: Satisfactory - not subject to NCLB interventions.

The graphs below show the school's performance relative to the State standard and school AYP targets (if applicable).

## **Grade 4 Mathematics**

Student performance on this assessment in 2001-02 is at or above State standard; therefore, this school made AYP under NCLB.