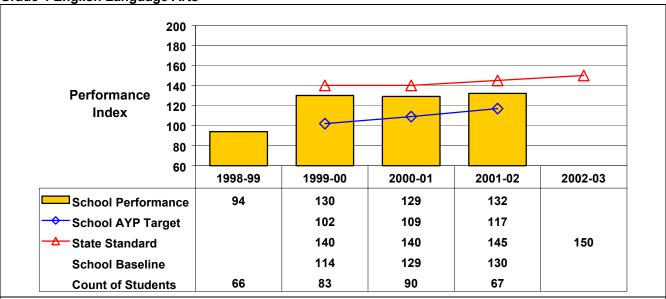

## September 2002 School Accountability Status based on 2001 English language arts (ELA) and mathematics results: Satisfactory - not subject to NCLB interventions.

The graphs below show the school's performance relative to the State standard and school AYP targets (if applicable).

## **Grade 4 English Language Arts**

Student performance on this assessment in 2001-02 is below State standard but at or above this school's AYP target; therefore, this school made AYP under NCLB.