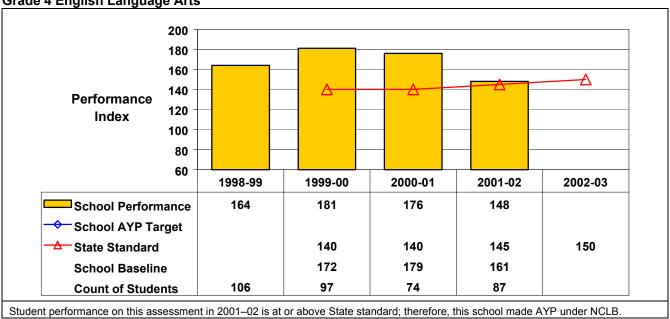

## New York State Education Department School Accountability Status as of September 2002

Long Beach City School District District Name:

School Name: Lido Elementary School BEDSCODE: 280300010003

This school did receive Title I funds in 2001-02.

## September 2002 School Accountability Status based on 2001 English language arts (ELA) and mathematics results: Satisfactory - not subject to NCLB interventions.

The graphs below show the school's performance relative to the State standard and school AYP targets (if applicable).

**Grade 4 English Language Arts** 



## **Grade 4 Mathematics**



Lido Elementary School 03/23/2003 280300010003