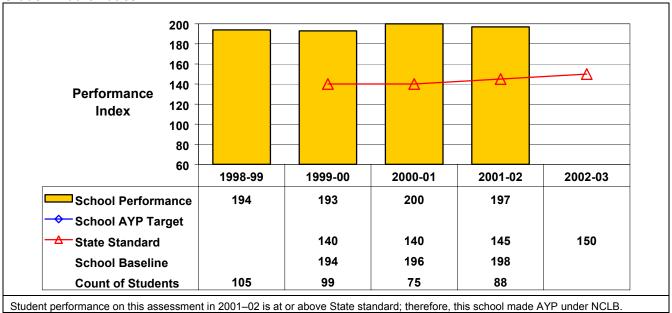

## New York State Education Department School Accountability Status as of September 2002

Long Beach City School District District Name:

School Name: Lido Elementary School BEDSCODE: 280300010003

This school did receive Title I funds in 2001-02.

## September 2002 School Accountability Status based on 2001 English language arts (ELA) and mathematics results: Satisfactory - not subject to NCLB interventions.

The graphs below show the school's performance relative to the State standard and school AYP targets (if applicable).

**Grade 4 English Language Arts** 



## **Grade 4 Mathematics**



Lido Elementary School 03/23/2003 280300010003