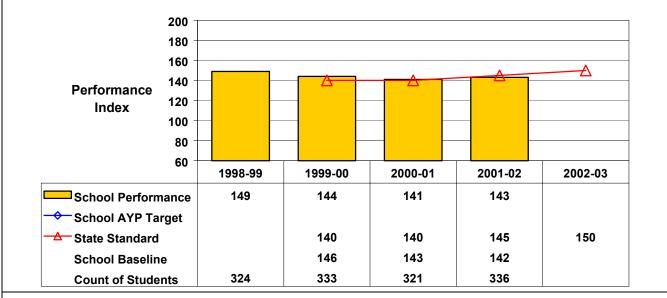

## September 2002 School Accountability Status based on 2001 English language arts (ELA) and mathematics results: Satisfactory - not subject to NCLB interventions.

The graphs below show the school's performance relative to the State standard and school AYP targets (if applicable). Grade 8 English Language Arts

Because student performance on this assessment in 2001–02 is not statistically different from the State standard, this school is considered to have made AYP under NCLB.