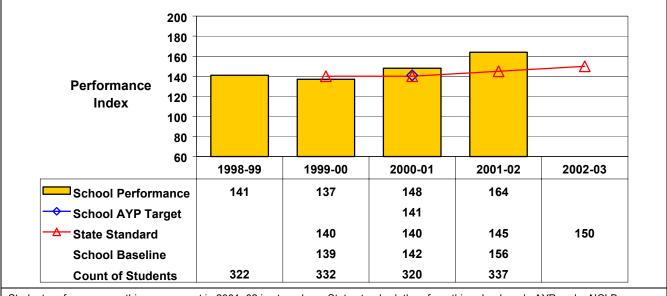

## Grade 8 Mathematics

Student performance on this assessment in 2001–02 is at or above State standard; therefore, this school made AYP under NCLB.