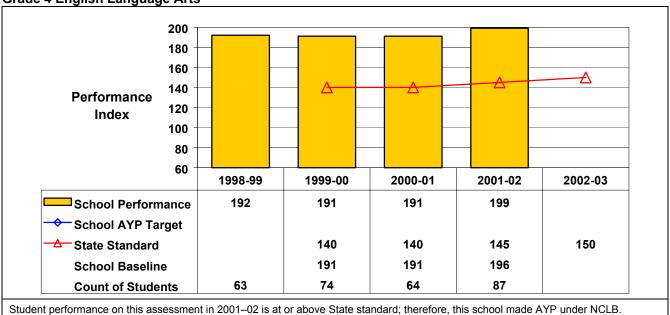

## New York State Education Department School Accountability Status as of September 2002

District Name: Syosset Central School District

School Name: Walt Whitman Elementary School BEDSCODE: 280502060001

This school did not receive Title I funds in 2001-02 and, regardless of status, is not subject to NCLB interventions.

## September 2002 School Accountability Status based on 2001 English language arts (ELA) and mathematics results: Satisfactory - not subject to NCLB interventions.

The graphs below show the school's performance relative to the State standard and school AYP targets (if applicable).

**Grade 4 English Language Arts** 



## **Grade 4 Mathematics**



Student performance on this assessment in 2001–02 is at or above State standard; therefore, this school made AYP under NCLB.