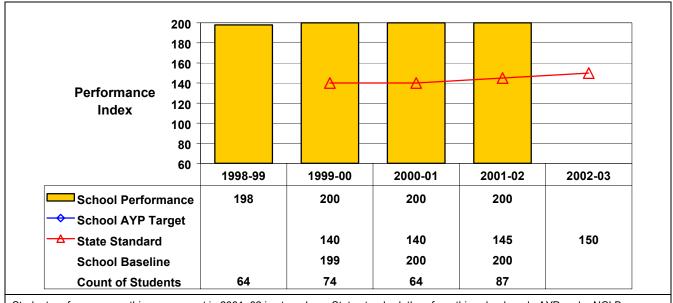

## **Grade 4 Mathematics**

Student performance on this assessment in 2001–02 is at or above State standard; therefore, this school made AYP under NCLB.