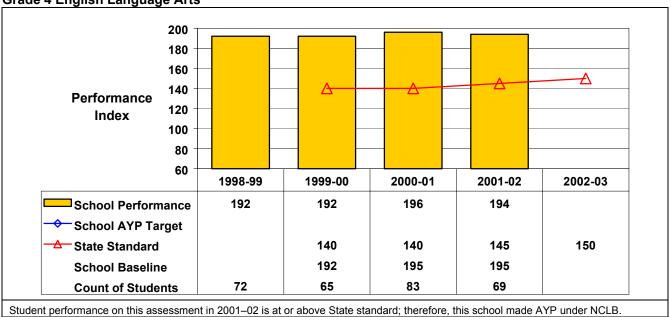

## September 2002 School Accountability Status based on 2001 English language arts (ELA) and mathematics results: Satisfactory - not subject to NCLB interventions.

The graphs below show the school's performance relative to the State standard and school AYP targets (if applicable).

**Grade 4 English Language Arts** 