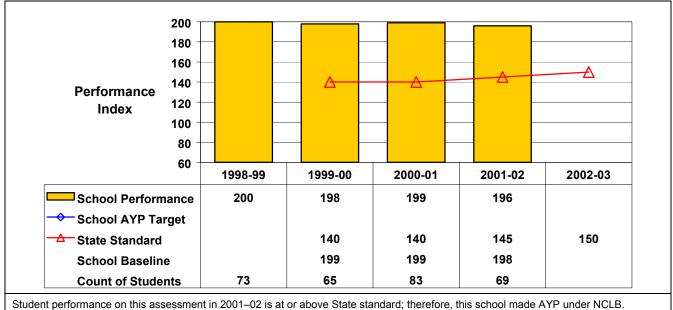

## September 2002 School Accountability Status based on 2001 English language arts (ELA) and mathematics results: Satisfactory - not subject to NCLB interventions.

The graphs below show the school's performance relative to the State standard and school AYP targets (if applicable).