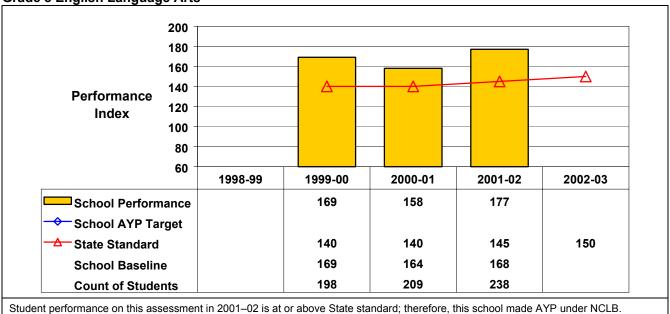

## September 2002 School Accountability Status based on 2001 English language arts (ELA) and mathematics results: Satisfactory - not subject to NCLB interventions.

The graphs below show the school's performance relative to the State standard and school AYP targets (if applicable).

## **Grade 8 English Language Arts**