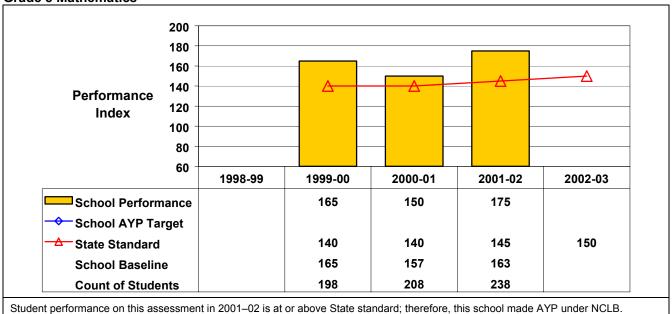

## September 2002 School Accountability Status based on 2001 English language arts (ELA) and mathematics results: Satisfactory - not subject to NCLB interventions.

The graphs below show the school's performance relative to the State standard and school AYP targets (if applicable).

## **Grade 8 Mathematics**

H.B. Mattlin Middle School 03/23/2003 280504060006