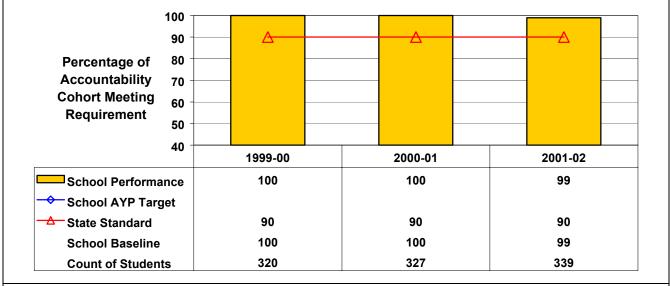

## September 2002 School Accountability Status based on 2001 English language arts (ELA) and mathematics results: Satisfactory - not subject to NCLB interventions.

The graphs below show the school's performance relative to the State standard and school AYP targets (if applicable). **High School English Language Arts** 

1998 cohort achievement for 2001–02 is at or above State standard; therefore, this school made AYP under NCLB.