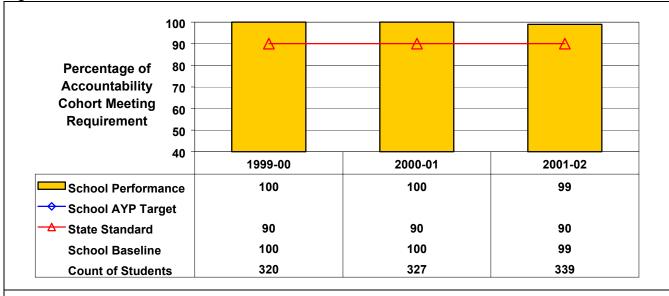

## High School Mathematics

1998 cohort achievement for 2001–02 is at or above State standard; therefore, this school made AYP under NCLB.