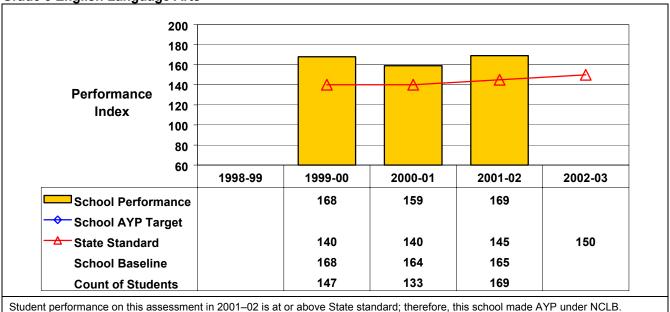

## September 2002 School Accountability Status based on 2001 English language arts (ELA) and mathematics results: Satisfactory - not subject to NCLB interventions.

The graphs below show the school's performance relative to the State standard and school AYP targets (if applicable).