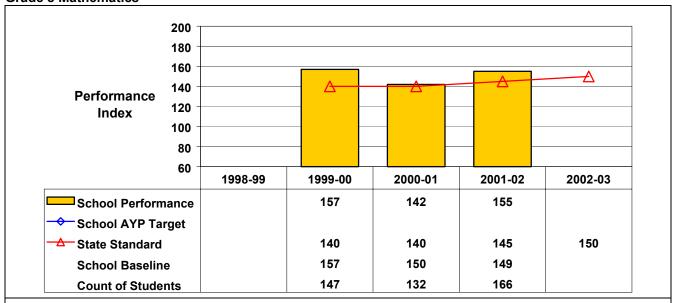

**Grade 8 Mathematics** 

Student performance on this assessment in 2001–02 is at or above State standard; therefore, this school made AYP under NCLB.