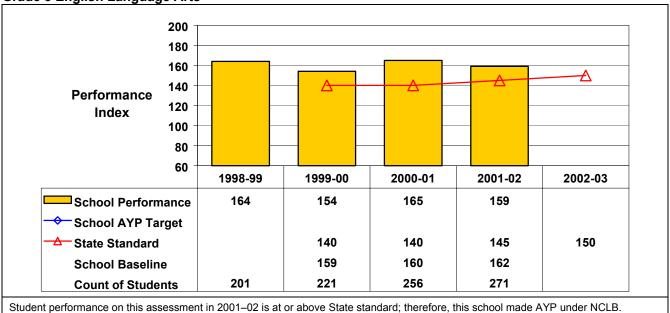

## September 2002 School Accountability Status based on 2001 English language arts (ELA) and mathematics results: Satisfactory - not subject to NCLB interventions.

The graphs below show the school's performance relative to the State standard and school AYP targets (if applicable).

## **Grade 8 English Language Arts**

**Grade 8 Mathematics** 