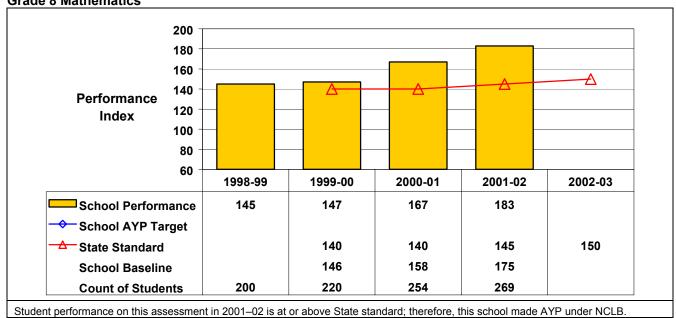

## September 2002 School Accountability Status based on 2001 English language arts (ELA) and mathematics results: Satisfactory - not subject to NCLB interventions.

The graphs below show the school's performance relative to the State standard and school AYP targets (if applicable).

## **Grade 8 English Language Arts**

**Grade 8 Mathematics** 