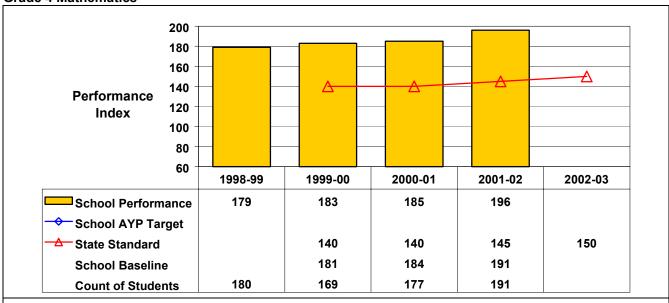

## **Grade 4 Mathematics**

Student performance on this assessment in 2001-02 is at or above State standard; therefore, this school made AYP under NCLB.