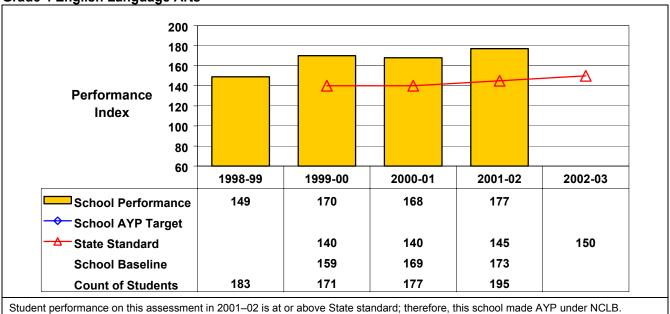

## September 2002 School Accountability Status based on 2001 English language arts (ELA) and mathematics results: Satisfactory - not subject to NCLB interventions.

The graphs below show the school's performance relative to the State standard and school AYP targets (if applicable).