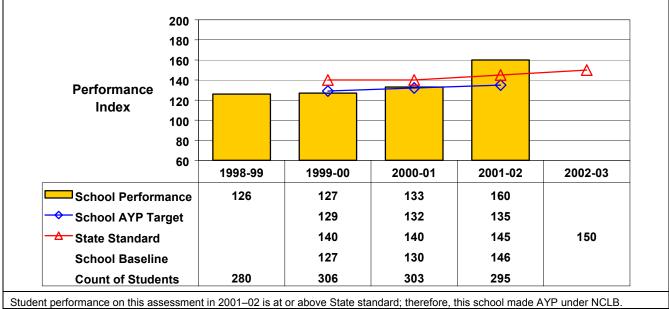

Student performance on this assessment in 2001-02 is at or above State standard; therefore, this school made AYP under NCLB.

## Grade 8 Mathematics