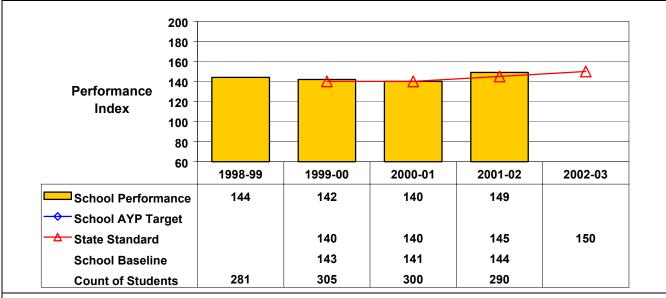

## September 2002 School Accountability Status based on 2001 English language arts (ELA) and mathematics results: Satisfactory - not subject to NCLB interventions.

The graphs below show the school's performance relative to the State standard and school AYP targets (if applicable). **Grade 8 English Language Arts** 