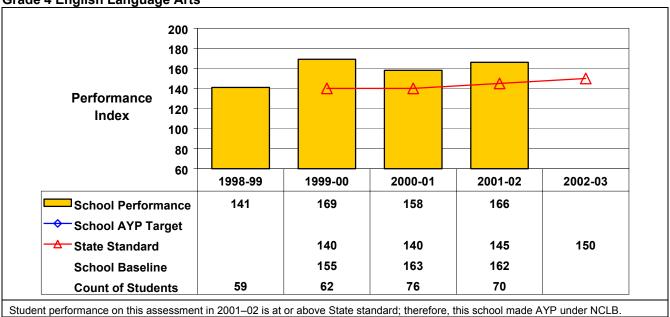

## September 2002 School Accountability Status based on 2001 English language arts (ELA) and mathematics results: Satisfactory - not subject to NCLB interventions.

The graphs below show the school's performance relative to the State standard and school AYP targets (if applicable).

**Grade 4 English Language Arts** 

**Grade 4** Mathematics

Spruce School 03/23/2003 400900010009