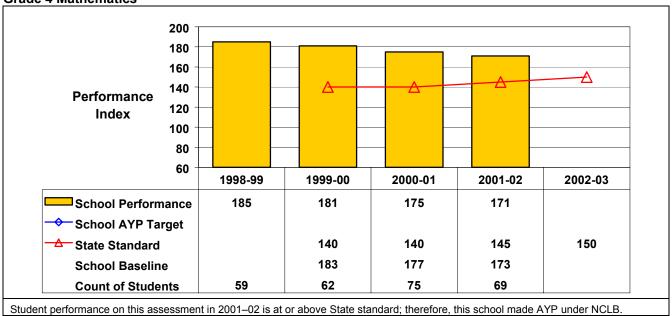

## September 2002 School Accountability Status based on 2001 English language arts (ELA) and mathematics results: Satisfactory - not subject to NCLB interventions.

The graphs below show the school's performance relative to the State standard and school AYP targets (if applicable).

**Grade 4 English Language Arts** 

**Grade 4** Mathematics

Spruce School 03/23/2003 400900010009