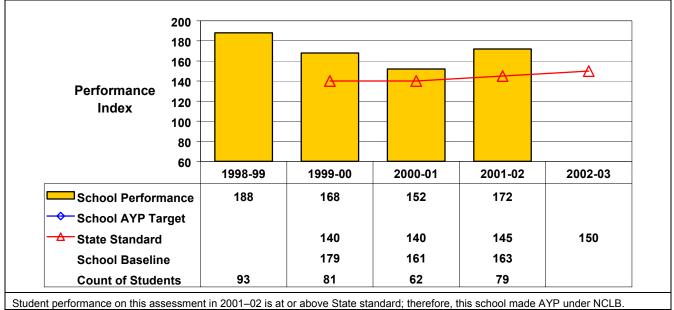

Student performance on this assessment in 2001–02 is at or above State standard; therefore, this school made AYP under NCLB.

## Grade 4 Mathematics