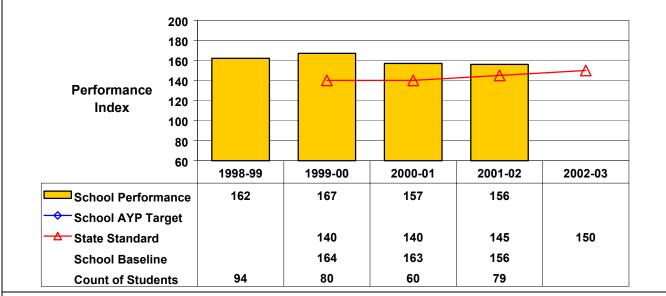

## September 2002 School Accountability Status based on 2001 English language arts (ELA) and mathematics results: Satisfactory - not subject to NCLB interventions.

The graphs below show the school's performance relative to the State standard and school AYP targets (if applicable). **Grade 4 English Language Arts** 