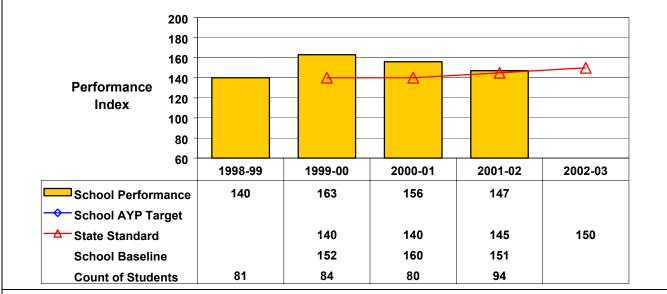

## September 2002 School Accountability Status based on 2001 English language arts (ELA) and mathematics results: Satisfactory - not subject to NCLB interventions.

The graphs below show the school's performance relative to the State standard and school AYP targets (if applicable). **Grade 4 English Language Arts** 