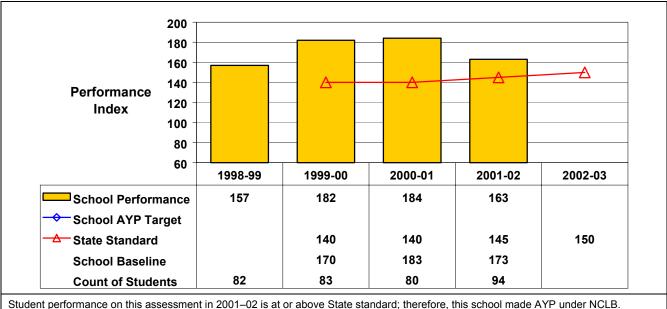

Student performance on this assessment in 2001–02 is at or above State standard; therefore, this school made AYP under NCLB.

## Grade 4 Mathematics