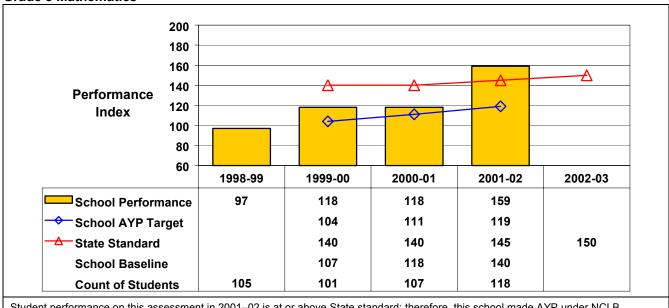

## **Grade 8 Mathematics**

Student performance on this assessment in 2001-02 is at or above State standard; therefore, this school made AYP under NCLB.