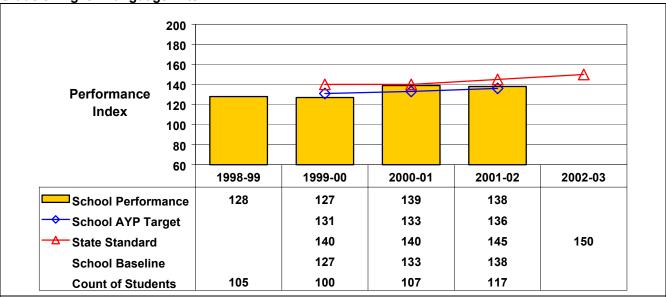

## **Grade 8 English Language Arts**

Student performance on this assessment in 2001-02 is below State standard but at or above this school's AYP target; therefore, this school made AYP under NCLB.