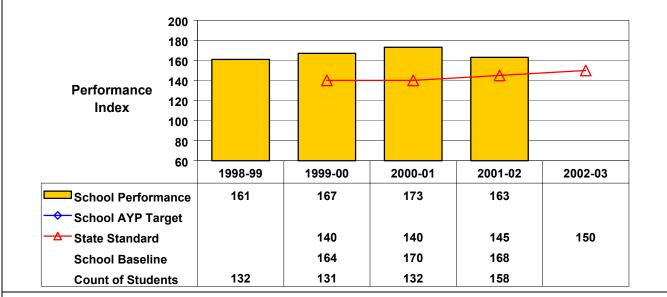

## September 2002 School Accountability Status based on 2001 English language arts (ELA) and mathematics results: Satisfactory - not subject to NCLB interventions.

The graphs below show the school's performance relative to the State standard and school AYP targets (if applicable). **Grade 4 English Language Arts** 