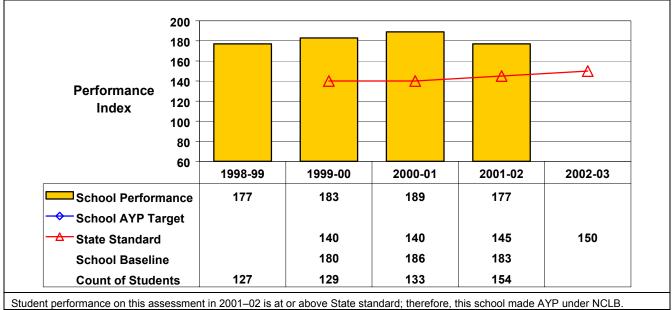

Student performance on this assessment in 2001–02 is at or above State standard; therefore, this school made AYP under NCLB.

## Grade 4 Mathematics