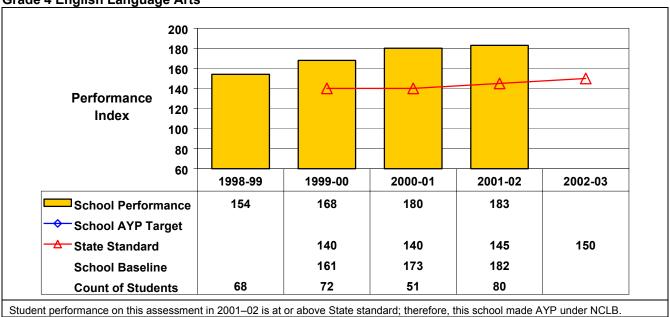

## September 2002 School Accountability Status based on 2001 English language arts (ELA) and mathematics results: Satisfactory - not subject to NCLB interventions.

The graphs below show the school's performance relative to the State standard and school AYP targets (if applicable).

**Grade 4 English Language Arts** 