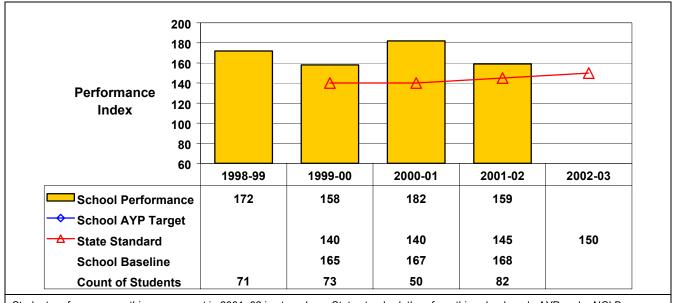

## September 2002 School Accountability Status based on 2001 English language arts (ELA) and mathematics results: Satisfactory - not subject to NCLB interventions.

The graphs below show the school's performance relative to the State standard and school AYP targets (if applicable).