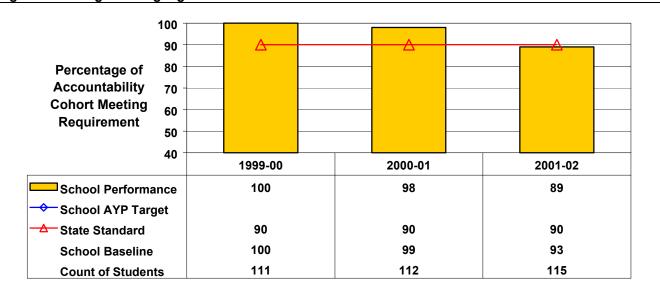

**High School English Language Arts** 

1998 cohort achievement for 2001–02 is below State standard. The combined performance of the 1997 and 1998 cohorts, is at or above State standard; therefore, this school made AYP under NCLB.