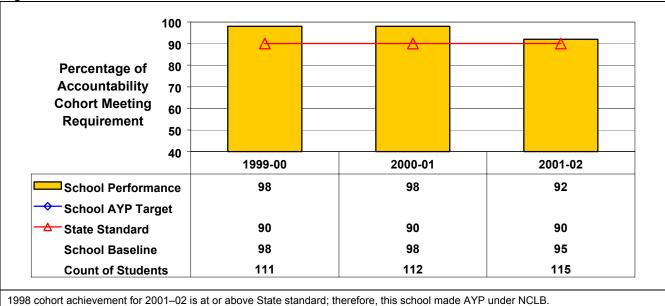

t Name: Gorham-Middlesex Central School District (Marcus Whitman)

School Name: Marcus Whitman High School BEDSCODE: 430901060001

This school did not receive Title I funds in 2001-02 and, regardless of status, is not subject to NCLB interventions.

## September 2002 School Accountability Status based on 2001 English language arts (ELA) and mathematics results: Satisfactory - not subject to NCLB interventions.

The graphs below show the school's performance relative to the State standard and school AYP targets (if applicable).

**High School English Language Arts** 



1998 cohort achievement for 2001–02 is below State standard. The combined performance of the 1997 and 1998 cohorts, is at or above State standard; therefore, this school made AYP under NCLB.

## **High School Mathematics**