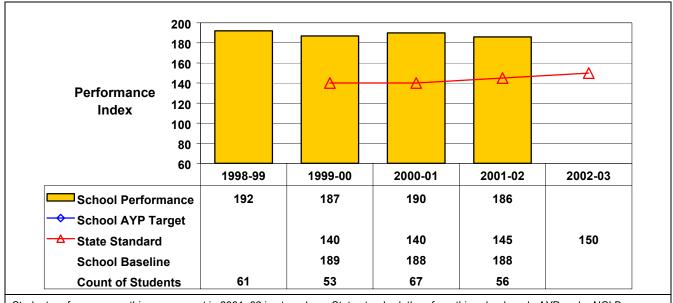

## September 2002 School Accountability Status based on 2001 English language arts (ELA) and mathematics results: Satisfactory - not subject to NCLB interventions.

The graphs below show the school's performance relative to the State standard and school AYP targets (if applicable).