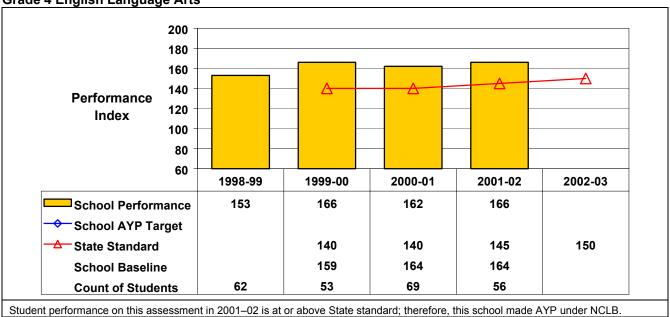

## September 2002 School Accountability Status based on 2001 English language arts (ELA) and mathematics results: Satisfactory - not subject to NCLB interventions.

The graphs below show the school's performance relative to the State standard and school AYP targets (if applicable).

**Grade 4 English Language Arts** 

Student performance on this assessment in 2001–02 is at or above State standard; therefore, this school made AYP under NCLB.