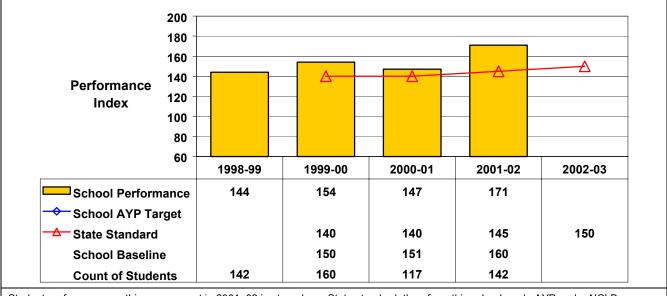

## Grade 8 Mathematics

Student performance on this assessment in 2001–02 is at or above State standard; therefore, this school made AYP under NCLB.