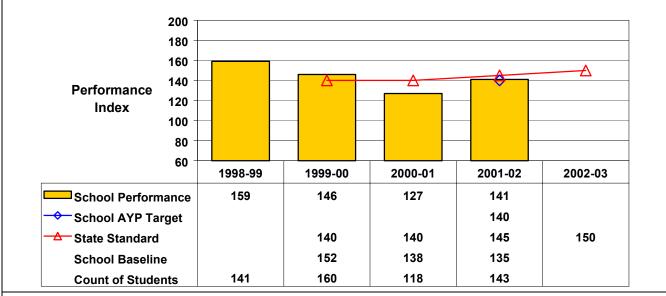

## September 2002 School Accountability Status based on 2001 English language arts (ELA) and mathematics results: Satisfactory - not subject to NCLB interventions.

The graphs below show the school's performance relative to the State standard and school AYP targets (if applicable). **Grade 8 English Language Arts** 

Student performance on this assessment in 2001–02 is below State standard but at or above this school's AYP target; therefore, this school made AYP under NCLB.