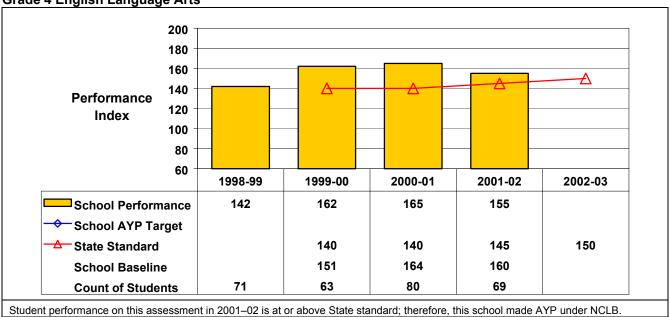

## September 2002 School Accountability Status based on 2001 English language arts (ELA) and mathematics results: Satisfactory - not subject to NCLB interventions.

The graphs below show the school's performance relative to the State standard and school AYP targets (if applicable).

**Grade 4 English Language Arts** 