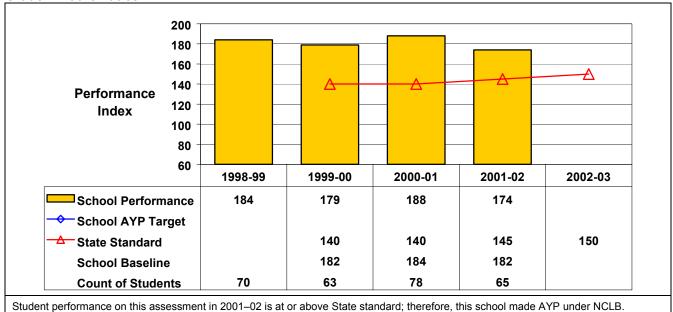

## September 2002 School Accountability Status based on 2001 English language arts (ELA) and mathematics results: Satisfactory - not subject to NCLB interventions.

The graphs below show the school's performance relative to the State standard and school AYP targets (if applicable).