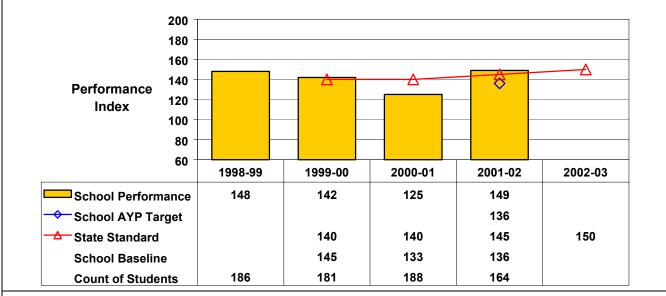

## September 2002 School Accountability Status based on 2001 English language arts (ELA) and mathematics results: Satisfactory - not subject to NCLB interventions.

The graphs below show the school's performance relative to the State standard and school AYP targets (if applicable). **Grade 8 English Language Arts** 

Student performance on this assessment in 2001–02 is at or above State standard; therefore, this school made AYP under NCLB.