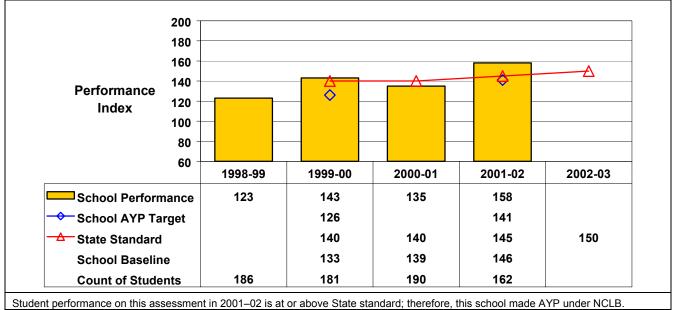

## Grade 8 Mathematics

Student performance on this assessment in 2001–02 is at or above State standard; therefore, this school made AYP under NCLB.