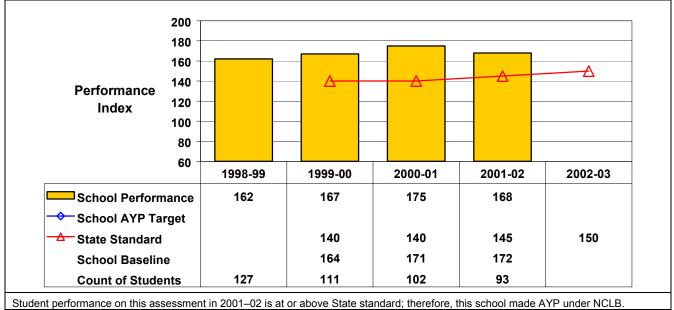

## Grade 4 Mathematics

Student performance on this assessment in 2001–02 is at or above State standard; therefore, this school made AYP under NCLB.