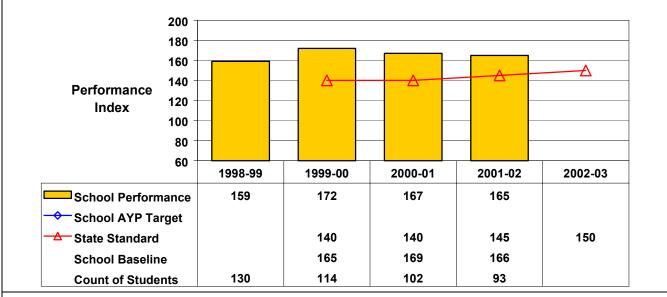

## September 2002 School Accountability Status based on 2001 English language arts (ELA) and mathematics results: Satisfactory - not subject to NCLB interventions.

The graphs below show the school's performance relative to the State standard and school AYP targets (if applicable). **Grade 4 English Language Arts** 