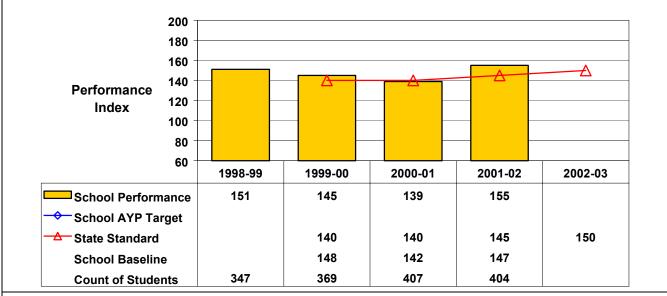

## September 2002 School Accountability Status based on 2001 English language arts (ELA) and mathematics results: School Improvement-Year 1 Subject Area: 8 math

The graphs below show the school's performance relative to the State standard and school AYP targets (if applicable). **Grade 8 English Language Arts** 

Student performance on this assessment in 2001–02 is at or above State standard; therefore, this school made AYP under NCLB.