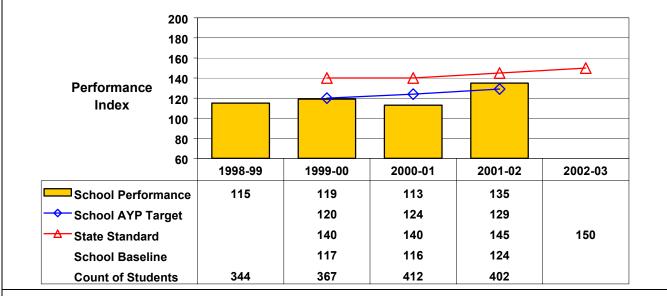

## Grade 8 Mathematics

Student performance on this assessment in 2001–02 is below State standard but at or above this school's AYP target; therefore, this school made AYP under NCLB.