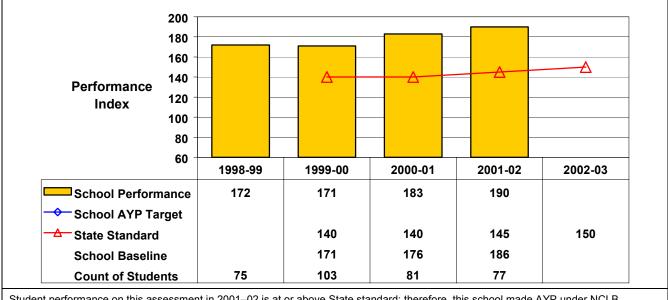

Student performance on this assessment in 2001–02 is at or above State standard; therefore, this school made AYP under NCLB.

## Grade 4 Mathematics