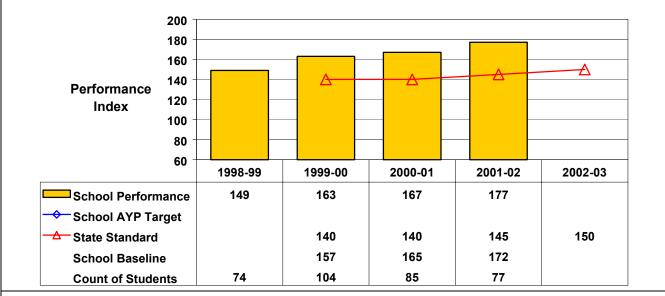

## September 2002 School Accountability Status based on 2001 English language arts (ELA) and mathematics results: Satisfactory - not subject to NCLB interventions.

The graphs below show the school's performance relative to the State standard and school AYP targets (if applicable). Grade 4 English Language Arts