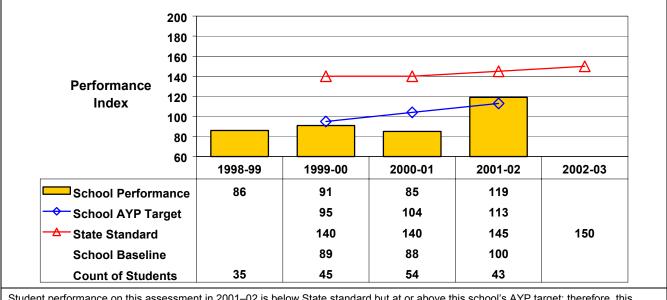

## Grade 4 Mathematics

Student performance on this assessment in 2001–02 is below State standard but at or above this school's AYP target; therefore, this school made AYP under NCLB.