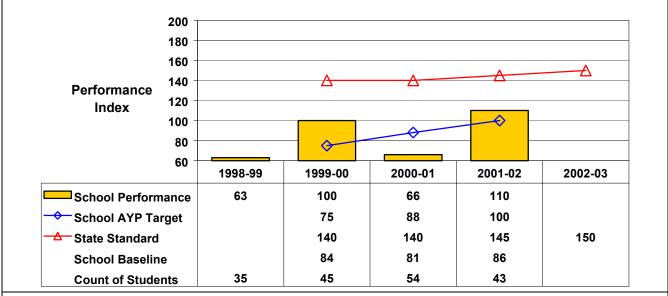

## September 2002 School Accountability Status based on 2001 English language arts (ELA) and mathematics results: SURR Subject Area:SURR

The graphs below show the school's performance relative to the State standard and school AYP targets (if applicable). **Grade 4 English Language Arts** 

Student performance on this assessment in 2001–02 is below State standard but at or above this school's AYP target; therefore, this school made AYP under NCLB.