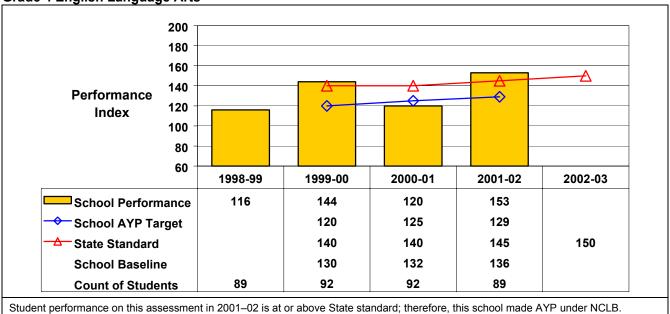

## September 2002 School Accountability Status based on 2001 English language arts (ELA) and mathematics results: Satisfactory - not subject to NCLB interventions.

The graphs below show the school's performance relative to the State standard and school AYP targets (if applicable).