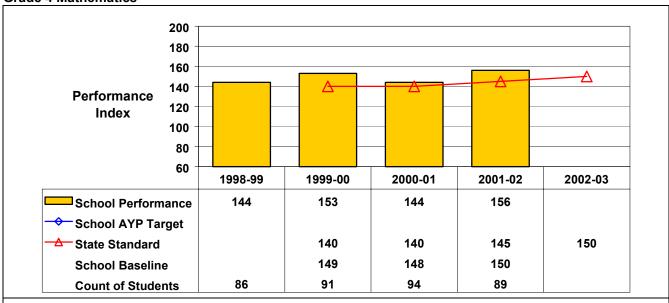

## **Grade 4 Mathematics**

Student performance on this assessment in 2001-02 is at or above State standard; therefore, this school made AYP under NCLB.