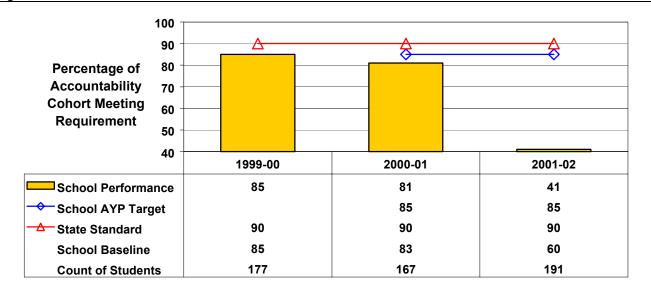

## **High School Mathematics**

The performance of the 1998 cohort reported in 2001-02 and the combined performance of the 1997 and 1998 cohorts are below this school's AYP target; therefore, this school did NOT make AYP under NCLB.