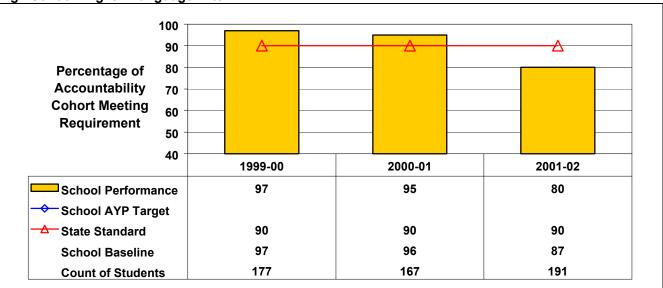

## **High School English Language Arts**

The performance of the 1998 cohort reported in 2001-02 and the combined performance of the 1997 and 1998 cohorts are below this school's AYP target; therefore, this school did NOT make AYP under NCLB.