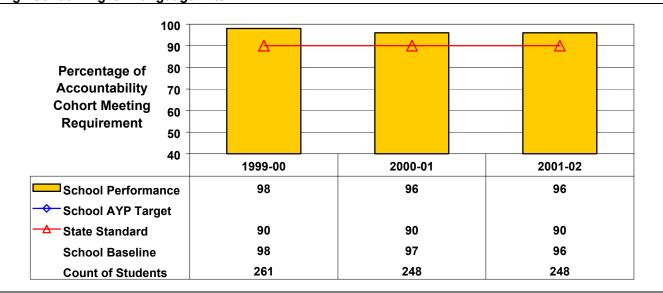

**High School English Language Arts** 

1998 cohort achievement for 2001–02 is at or above State standard; therefore, this school made AYP under NCLB.