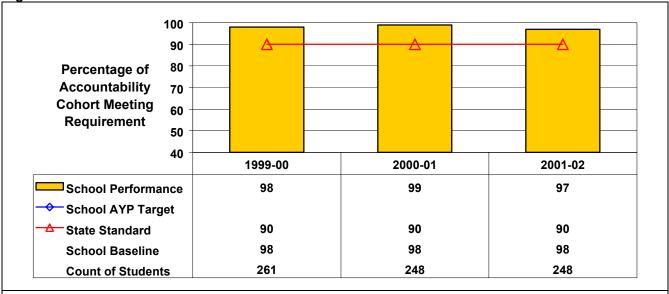

## **High School Mathematics**

1998 cohort achievement for 2001-02 is at or above State standard; therefore, this school made AYP under NCLB.