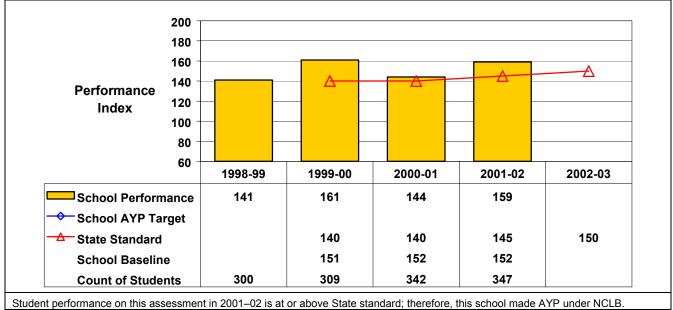

Student performance on this assessment in 2001–02 is at or above State standard; therefore, this school made AYP under NCLB.

## Grade 8 Mathematics