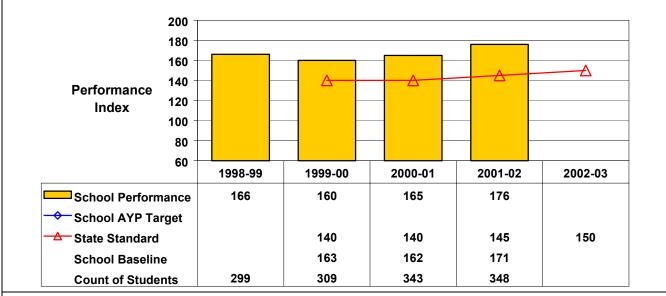

## September 2002 School Accountability Status based on 2001 English language arts (ELA) and mathematics results: Satisfactory - not subject to NCLB interventions.

The graphs below show the school's performance relative to the State standard and school AYP targets (if applicable). **Grade 8 English Language Arts** 