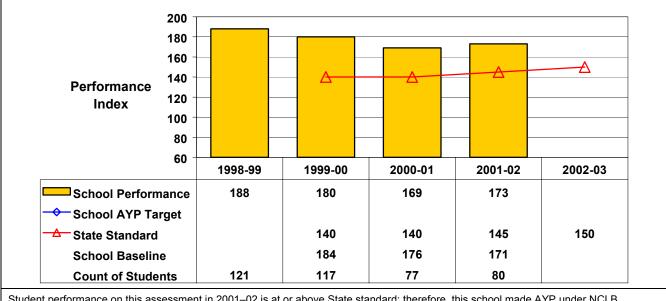

Student performance on this assessment in 2001–02 is at or above State standard; therefore, this school made AYP under NCLB.

## Grade 4 Mathematics