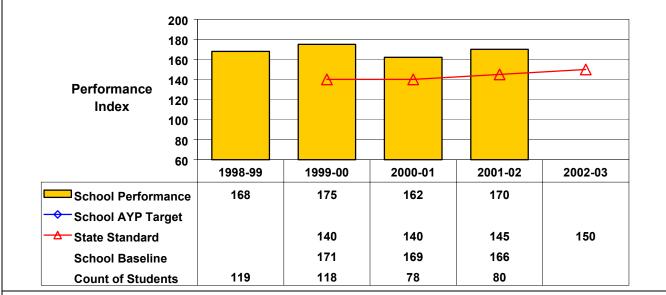

## September 2002 School Accountability Status based on 2001 English language arts (ELA) and mathematics results: Satisfactory - not subject to NCLB interventions.

The graphs below show the school's performance relative to the State standard and school AYP targets (if applicable). Grade 4 English Language Arts

Student performance on this assessment in 2001–02 is at or above State standard; therefore, this school made AYP under NCLB.