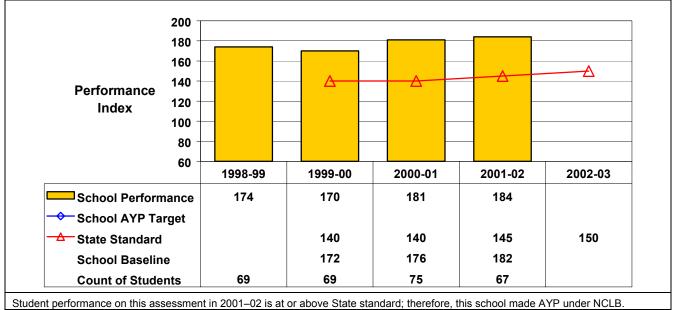

Student performance on this assessment in 2001–02 is at or above State standard; therefore, this school made AYP under NCLB.

## Grade 4 Mathematics