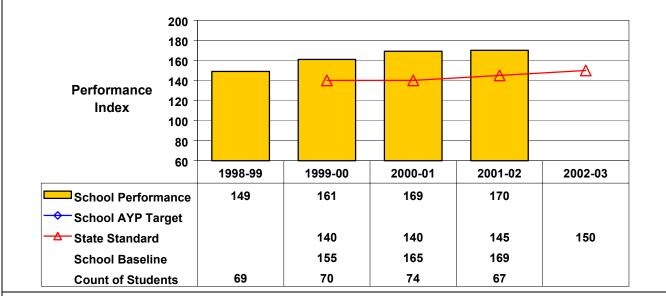

## September 2002 School Accountability Status based on 2001 English language arts (ELA) and mathematics results: Satisfactory - not subject to NCLB interventions.

The graphs below show the school's performance relative to the State standard and school AYP targets (if applicable). **Grade 4 English Language Arts** 